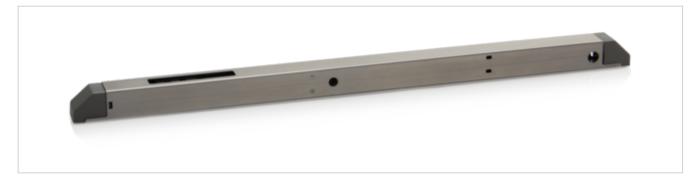

# VLD 51/038-BSY+

### Performance features

- Can be used for openings for smoke ventilation; D+H Euro SHEV in accordance with EN 12101-2; and for daily natural ventilation
- With motor electronics controlled via microprocessor for communication and sequence control of connected BSY+ window drives for opening windows
- + Up to 6 VLD BSY+ drives on one window possible
- + For operating standard latch pane fittings
- Activated VP signal of the connected BSY+ opening drives

#### VLD 51/038-BSY+

| Supply                        | 24 V DC / ±20 % / 1 A           |
|-------------------------------|---------------------------------|
| Duty cycle                    | 30 % (ON: 3 min. / OFF: 7 min.) |
| Locking force                 | 500 N                           |
| Breakaway force               | 1000 N *                        |
| Service life                  | > 10000 cycles                  |
| Stroke                        | 38 mm                           |
| OPEN running speed            | 3.3 mm/s                        |
| OPEN running speed - SHEV     | 4.2 mm/s                        |
| CLOSED running speed          | 3.3 mm/s                        |
| Type of protection            | IP 50                           |
| Emission sound pressure level | LpA ≤ 70 dB(A)                  |
| Temperature range             | -15 °C (-5 °C **) +75 °C        |
| Fire resistance               | B300 (30 min / 300 °C)          |
| Housing                       | V2A stainless steel             |
| Connection                    | 2.5 m silicone cable            |
| W x H x D                     | 493 x 25 x 25 mm                |
| Weight                        | 1.2 kg                          |
| Art. No.                      | 23.060.70                       |