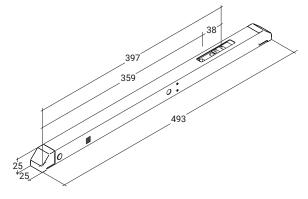

# Dimensions

All specifications in mm

#### VLD 51/038-BSY+

| Supply                        | 24 V DC / ±20 % / 1 A           |
|-------------------------------|---------------------------------|
| Duty cycle                    | 30 % (ON: 3 min. / OFF: 7 min.) |
| Locking force                 | 500 N                           |
| Breakaway force               | 1000 N *                        |
| Service life                  | > 10000 cycles                  |
| Stroke                        | 38 mm                           |
| OPEN running speed            | 3.3 mm/s                        |
| OPEN running speed - SHEV     | 4.2 mm/s                        |
| CLOSED running speed          | 3.3 mm/s                        |
| Type of protection            | IP 50                           |
| Emission sound pressure level | LpA ≤ 70 dB(A)                  |
| Temperature range             | -15 °C (-5 °C **) +75 °C        |
| Fire resistance               | B300 (30 min / 300 °C)          |
| Housing                       | V2A stainless steel             |
| Connection                    | 2.5 m silicone cable            |
| W x H x D                     | 493 x 25 x 25 mm                |
| Weight                        | 1.2 kg                          |
| Art. No.                      | 23.060.70                       |