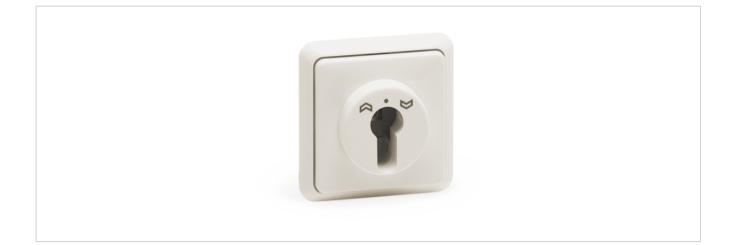

## LT Series Key vent button SLT 42-U

## Performance features

- + For manually opening and closing a ventilation group in conjunction with D+H SHEV or ventilation control panels
- + Function: Ventilation OPEN / CLOSED via key operated changeover contact